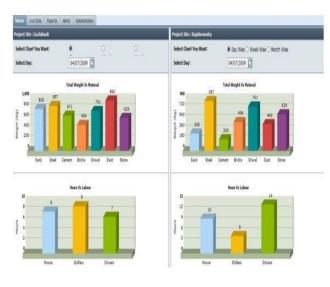

#### **LOCATE VTS Monitoring: Features**

- Monitor Vehicles Movement
  - Entry/Exit
  - At Chainages
- Monitor Material Movement
  - Diesel Monitoring
  - Lubricants
  - Tires/Oils
- Monitor Labour Movement
  - Toll Gate Entry
  - Onsite Inspection
  - Toll Gate Exit
- Monitor Onsite Stores Depot
  - Spares
  - Material Purchase
  - Cement/Other Consumables
- Material Quantity Monitoring
  - Need Quantity Tracking
  - Alerts SMS/Emails
  - Closures / Timelines
- Work Progress Monitoring

## **LOCATE VTS** Benefits

- ✓ Track & monitor Gate Entry process by Vehicles
- ✓ Increase greater transparency in Vehicle & Material Movements
- ✓ Monitor Labour Movements
- ✓ Stores data can be Transferred to Server Immediately
- ✓ Send the acknowledgements of the completed transactions immediately
- ✓ Project Site data is Immediately Available for Reports/MIS
- ✓ Billing to Contractors (Material / Labour / Vehicles as per the MIS records