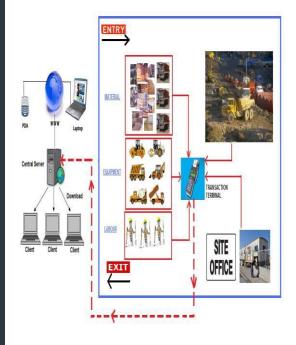

# Issues of the ONSITE : INFRA COMPANIES

- ? No Communication
- ? How many Labour Reported Onsite
- Which Material is Moving in Which Vehicle
- Onsite Equipment Working Hours and Performance Monitoring like Cranes, Bulldozers, RCM
- ? How & What type of Material is Moved In & Out of Site
- No Instant Communication of this data for MIS records
- Phow to Check Mismatch of Our Records to that of Contractors/Suppliers

#### **LOCATE VTS Monitoring: Features**

- Monitor Vehicles Movement
  - Entry/Exit
  - At Chainages
- Monitor Material Movement
  - Diesel Monitoring
  - Lubricants
  - Tires/Oils
- Monitor Labour Movement
  - Toll Gate Entry
  - Onsite Inspection
  - Toll Gate Exit
- Monitor Onsite Stores Depot
  - Spares
  - Material Purchase
  - Cement/Other Consumables
- Material Quantity Monitoring
  - Need Quantity Tracking
  - Alerts SMS/Emails
  - Closures / Timelines
- Work Progress Monitoring

LOCATE VTS is one of the most costeffective ways of communicating the Onsite Information to the Head Quarters. LOCATE VTS is a Unique, Robust and Comprehensive System which will enable instant Communication from Onsite to the Infrastructure, Construction Development Companies. LOCATE VTS Hardware devices can withstand the Harsh Onsite conditions and doesn't require Power upto 12 hrs. It has a rechargeable battery system. It doesn't require any GPRS or Internet Connection to transfer the data. It prudently uses the Latest Technology to transfer the data, which bring down the cost of Operations to the minimal extent